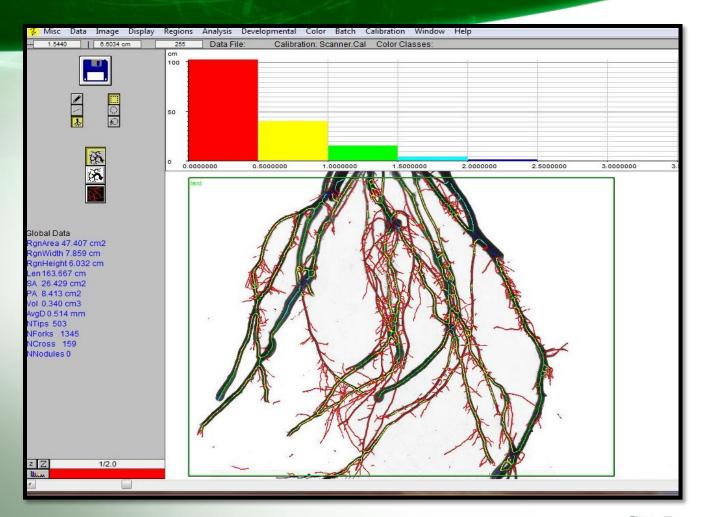

### What is WinRHIZO?

- WinRHIZO: an <u>image analysis system</u> specifically designed for root measurement
- morphology (length, area, volume...)
- topology
- architecture
- color analyses

WinRhizo offers early season root data such as root length and surface area for early season crop vigor evaluation

# **Analysis**

### **Parameters**

- Length
- Surface area
- Volume
- Average diameter
- Project area
- Tips
- Forks
- Crossings