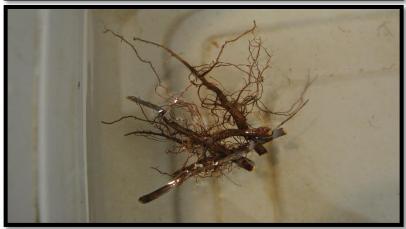

# Seed Treatment Technology Evaluation: Digital Evaluation Systems

Jin Zhang Research Coordinator, AgriThority

### What is WinRHIZO?

- WinRHIZO: an <u>image analysis system</u> specifically designed for root measurement
- morphology (length, area, volume...)
- topology
- architecture
- color analyses





WinRhizo offers early season root data such as root length and surface area for early season crop vigor evaluation







# **Precise Analysis & Reliable Data**





### What Do We Do?

- Sample
- Scan
- Analyze
- Summariz

e



### **Contract with CROs**





### Storage, Wash & Scan

### **Storage**

- Ship overnight
- Alcohol spray
- Low temperature

### Wash

- Water tank soak
- Hand wash

### Scan

- Dual lens System
- Roots in water







# **Analysis**

### **Parameters**

- Length
- Surface area
- Volume
- Average diameter
- Project area
- Tips
- Forks
- Crossings





## **V4 Stage Soybean Roots**





# V3 Stage Corn Roots





# 2014 vs 2015

### Plot numbers



2013 2014



# Provide Data Package to Our Clients





# **THANK YOU**