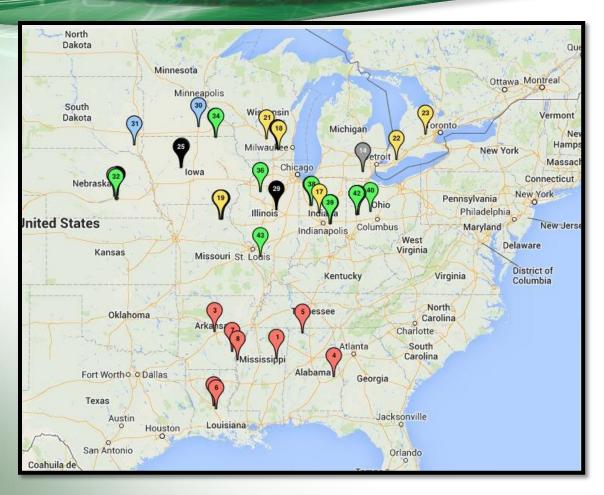

# Seed Treatment Technology Evaluation: Digital Evaluation Systems

Jin Zhang Research Coordinator, AgriThority

### What is WinRHIZO?

- WinRHIZO: an <u>image analysis system</u> specifically designed for root measurement
- morphology (length, area, volume...)
- topology
- architecture
- color analyses





WinRhizo offers early season root data such as root length and surface area for early season crop vigor evaluation







# **Precise Analysis & Reliable Data**





### What Do We Do?

- Sample
- Scan
- Analyze
- Summariz

e



### **Contract with CROs**





### Storage, Wash & Scan

### **Storage**

- Ship overnight
- Alcohol spray
- Low temperature

### Wash

- Water tank soak
- Hand wash

### Scan

- Dual lens System
- Roots in water







# **Analysis**

### **Parameters**

- Length
- Surface area
- Volume
- Average diameter
- Project area
- Tips
- Forks
- Crossings





## **V4 Stage Soybean Roots**





# V3 Stage Corn Roots





# 2014 vs 2015

### Plot numbers



2013 2014



# Provide Data Package to Our Clients





# **THANK YOU**