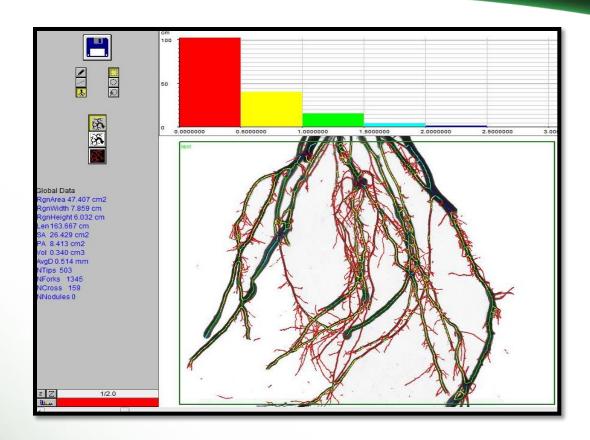

### What is WinRHIZO?

- WinRHIZO: an <u>image analysis system</u> specifically designed for root measurement
- morphology (length, area, volume...)
- topology
- architecture
- color analyses

WinRhizo offers early season root data such as root length and surface area for early season crop vigor evaluation

### **Parameters**

- Length
- Surface area
- Volume
- Average diameter
- Project area
- Tips
- Forks
- Crossings