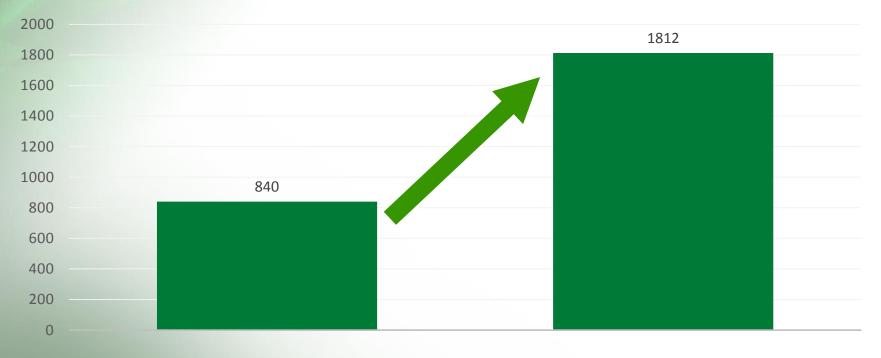

y designed for root measurement
- morphology (length, area, volume...)
- topology
- architecture
- color analyses





WinRhizo offers early season root data such as root length and surface area for early season crop vigor evaluation







# **Precise Analysis & Reliable Data**





### What Do We Do?

- Sample
- Scan
- Analyze
- Summariz

e



### **Contract with CROs**





### Storage, Wash & Scan

### **Storage**

- Ship overnight
- Alcohol spray
- Low temperature

### Wash

- Water tank soak
- Hand wash

### Scan

- Dual lens System
- Roots in water







# **Analysis**

### **Parameters**

- Length
- Surface area
- Volume
- Average diameter
- Project area
- Tips
- Forks
- Crossings





## **V4 Stage Soybean Roots**





# V3 Stage Corn Roots





# 2014 vs 2015

### Plot numbers



2013 2014



# Provide Data Package to Our Clients





# **THANK YOU**