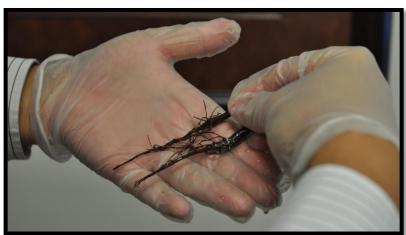

# Seed Treatment Technology Evaluation: Digital Evaluation Systems

Jin Zhang Research Coordinator, AgriThority

### What is WinRHIZO?

- WinRHIZO: an <u>image analysis system</u> specifically designed for root measurement
- morphology (length, area, volume...)
- topology
- architecture
- color analyses





WinRhizo offers early season root data such as root length and surface area for early season crop vigor evaluation







# **Precise Analysis & Reliable Data**





### What Do We Do?

- Sample
- Scan
- Analyze
- Summariz

e



### **Contract with CROs**





### Storage, Wash & Scan

### **Storage**

- Ship overnight
- Alcohol spray
- Low temperature

### Wash

- Water tank soak
- Hand wash

### Scan

- Dual lens System
- Roots in water







# **Analysis**

### **Parameters**

- Length
- Surface area
- Volume
- Average diameter
- Project area
- Tips
- Forks
- Crossings





## **V4 Stage Soybean Roots**





# V3 Stage Corn Roots





# 2014 vs 2015

### Plot numbers



2013 2014



# Provide Data Package to Our Clients





# **THANK YOU**