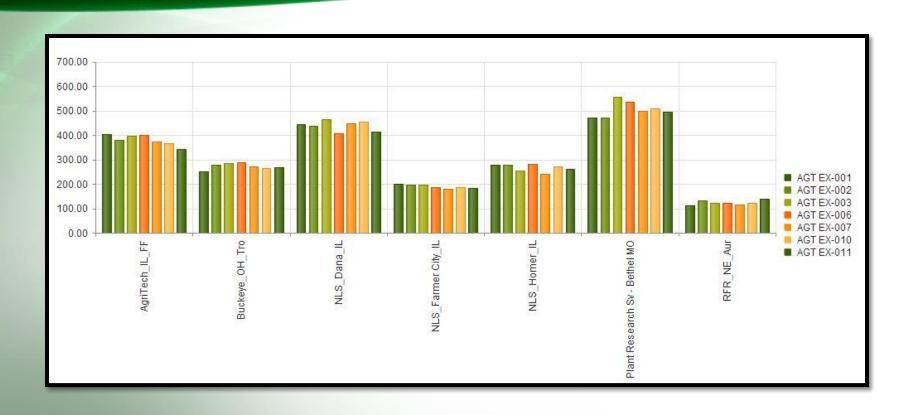

area, volume...)
- topology
- architecture
- color analyses





WinRhizo offers early season root data such as root length and surface area for early season crop vigor evaluation







# **Precise Analysis & Reliable Data**





### What Do We Do?

- Sample
- Scan
- Analyze
- Summariz

e



### **Contract with CROs**





### Storage, Wash & Scan

### **Storage**

- Ship overnight
- Alcohol spray
- Low temperature

### Wash

- Water tank soak
- Hand wash

### Scan

- Dual lens System
- Roots in water







# **Analysis**

### **Parameters**

- Length
- Surface area
- Volume
- Average diameter
- Project area
- Tips
- Forks
- Crossings





## **V4 Stage Soybean Roots**





# V3 Stage Corn Roots





# 2014 vs 2015

### Plot numbers



2013 2014



# Provide Data Package to Our Clients





# **THANK YOU**