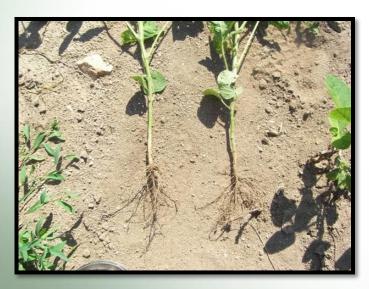

# Seed Treatment Technology Evaluation: Digital Evaluation Systems

Jin Zhang Research Coordinator, AgriThority

### What is WinRHIZO?

- WinRHIZO: an <u>image analysis system</u> specifically designed for root measurement
- morphology (length, area, volume...)
- topology
- architecture
- color analyses





WinRhizo offers early season root data such as root length and surface area for early season crop vigor evaluation







# **Precise Analysis & Reliable Data**





### What Do We Do?

- Sample
- Scan
- Analyze
- Summariz

e



### **Contract with CROs**





### Storage, Wash & Scan

### **Storage**

- Ship overnight
- Alcohol spray
- Low temperature

### Wash

- Water tank soak
- Hand wash

### Scan

- Dual lens System
- Roots in water







# **Analysis**

### **Parameters**

- Length
- Surface area
- Volume
- Average diameter
- Project area
- Tips
- Forks
- Crossings





## **V4 Stage Soybean Roots**





# V3 Stage Corn Roots





# 2014 vs 2015

### Plot numbers



2013 2014



# Provide Data Package to Our Clients





# **THANK YOU**