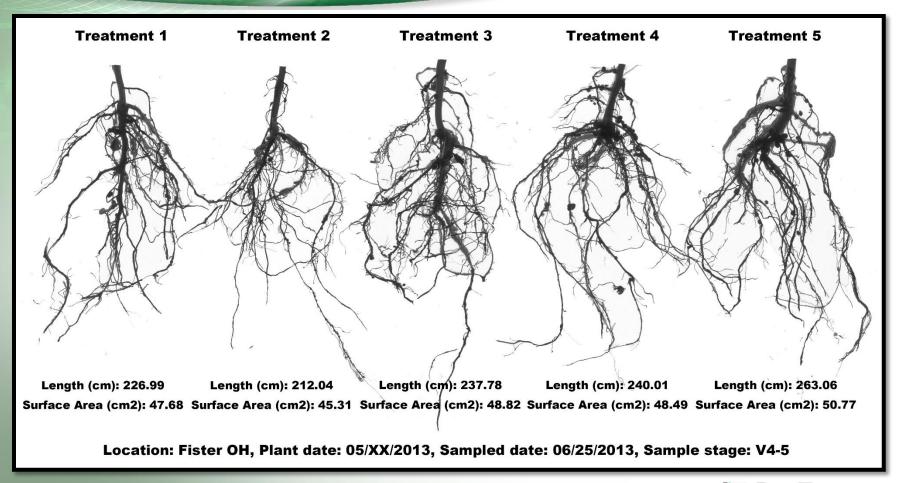

inRHIZO?

- WinRHIZO: an <u>image analysis system</u> specifically designed for root measurement
- morphology (length, area, volume...)
- topology
- architecture
- color analyses





WinRhizo offers early season root data such as root length and surface area for early season crop vigor evaluation







# **Precise Analysis & Reliable Data**





### What Do We Do?

- Sample
- Scan
- Analyze
- Summariz

e



### **Contract with CROs**





### Storage, Wash & Scan

### **Storage**

- Ship overnight
- Alcohol spray
- Low temperature

### Wash

- Water tank soak
- Hand wash

### Scan

- Dual lens System
- Roots in water







# **Analysis**

### **Parameters**

- Length
- Surface area
- Volume
- Average diameter
- Project area
- Tips
- Forks
- Crossings





## **V4 Stage Soybean Roots**





# V3 Stage Corn Roots





# 2014 vs 2015

### Plot numbers



2013 2014



# Provide Data Package to Our Clients





# **THANK YOU**