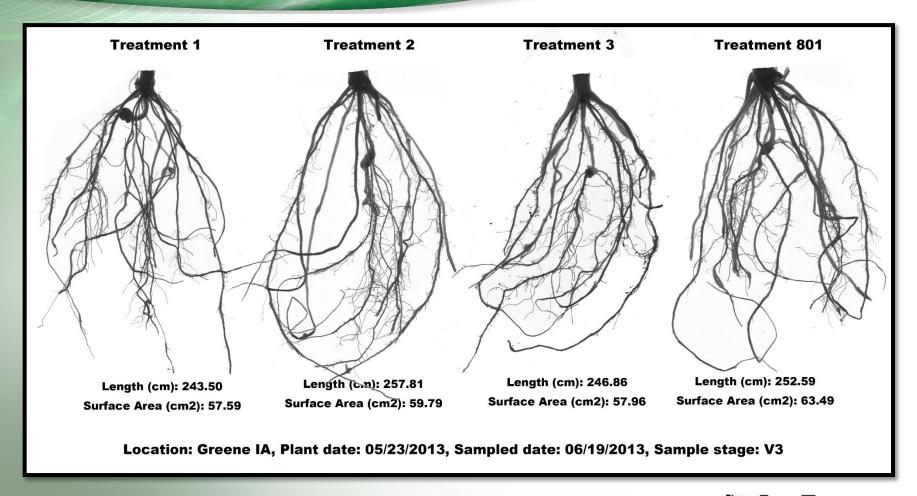

>image analysis system</u> specifically designed for root measurement
- morphology (length, area, volume...)
- topology
- architecture
- color analyses





WinRhizo offers early season root data such as root length and surface area for early season crop vigor evaluation







# **Precise Analysis & Reliable Data**





### What Do We Do?

- Sample
- Scan
- Analyze
- Summariz

e



### **Contract with CROs**





### Storage, Wash & Scan

### **Storage**

- Ship overnight
- Alcohol spray
- Low temperature

### Wash

- Water tank soak
- Hand wash

### Scan

- Dual lens System
- Roots in water







# **Analysis**

### **Parameters**

- Length
- Surface area
- Volume
- Average diameter
- Project area
- Tips
- Forks
- Crossings





## **V4 Stage Soybean Roots**





# V3 Stage Corn Roots





# 2014 vs 2015

### Plot numbers



2013 2014



# Provide Data Package to Our Clients





# **THANK YOU**