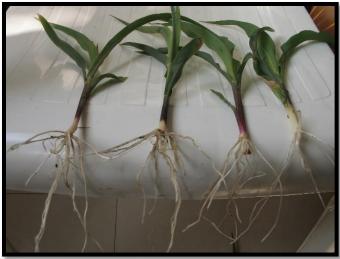

# Seed Treatment Technology Evaluation: Digital Evaluation Systems

Jin Zhang Research Coordinator, AgriThority

### What is WinRHIZO?

- WinRHIZO: an <u>image analysis system</u> specifically designed for root measurement
- morphology (length, area, volume...)
- topology
- architecture
- color analyses





WinRhizo offers early season root data such as root length and surface area for early season crop vigor evaluation







# **Precise Analysis & Reliable Data**





### What Do We Do?

- Sample
- Scan
- Analyze
- Summariz

e



### **Contract with CROs**





### Storage, Wash & Scan

### **Storage**

- Ship overnight
- Alcohol spray
- Low temperature

### Wash

- Water tank soak
- Hand wash

### Scan

- Dual lens System
- Roots in water







# **Analysis**

### **Parameters**

- Length
- Surface area
- Volume
- Average diameter
- Project area
- Tips
- Forks
- Crossings





## **V4 Stage Soybean Roots**





# V3 Stage Corn Roots





# 2014 vs 2015

### Plot numbers



2013 2014



# Provide Data Package to Our Clients





# **THANK YOU**