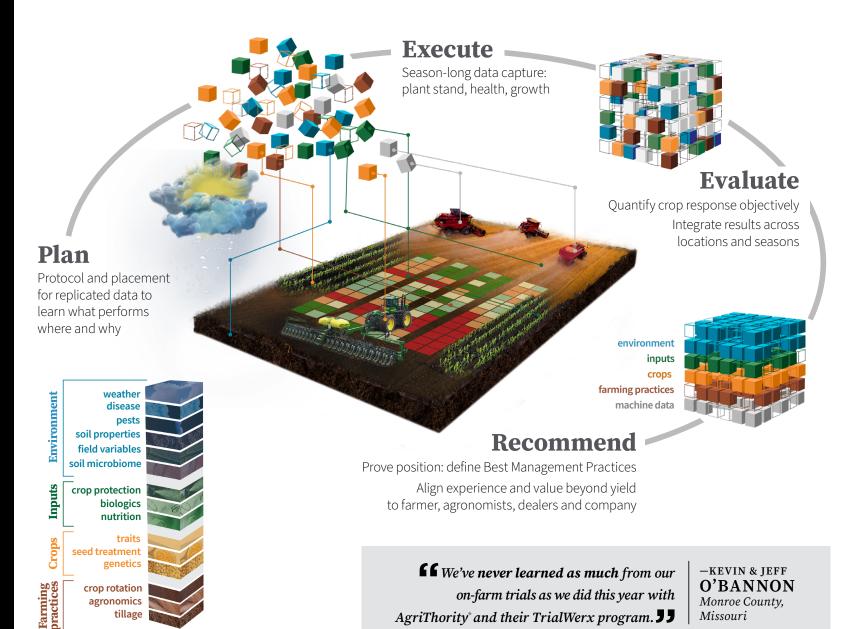

Analyze critical, complex variables influencing product performance and on-farm yield

Critical learnings help
plan the following
season's inputs.
Generating a solid
performance story
with thorough data
analysis and BMPs
initiates the transfer
of information to
growers, their dealers
and their agronomists.

## Solution: TrialWerx<sup>®</sup>

Product 1: Overall on-farm strip trial comparisons indicated no yield increase. Under TrialWerx analytical process, the yields did increase 5.3% more on a specific soil type.

**BMP**—Precision application by soil type and/or product position in areas majorly with that soil type.

**Product 2:** Across 18 locations strip trial yields varied from –2 to +24 bu/A. Under TrialWerx analytical process, yield responses clearly were positive where soil pH were 7 or above.

**BMP**—Apply where soil pH is 7 or above and/or indicate soil correction for better yields.

TrialWerx® aligns farm-scale field testing with spatial and temporal digital data collection. The in-depth analysis of comprehensive quantitative and qualitative data aids performance evaluations to help define value and position the product for adoption and use. The on-farm experience builds

confidence for the farmers and their most trusted advisors—their dealers Trial protocols designed, supervised, and analyzed by AgriThority deliver a thorough understanding of the performance and adoption potential of inputs tested in real on-farm systems, season long.